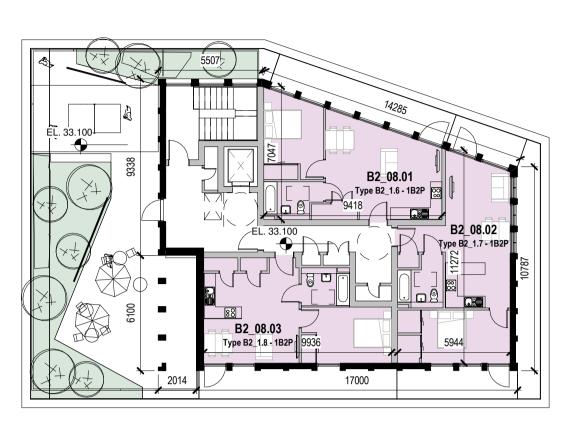

8 **B2 - L08 - Eighth Floor Plan** 1:200

R Building 02 - R01 - Roof Level Plan
1:200

Notes:

DO NOT SCALE FROM THIS DRAWING. USE FIGURED DIMENSIONS IN ALL CASES. VERIFY DIMENSIONS ON SITE AND REPORT ANY DISCREPANCIES TO THE ARCHITECTS IMMEDIATELY. THIS DRAWING TO BE READ IN CONJUNCTION WITH THE ARCHITECTS SPECIFICATION. © THIS DRAWING IS COPYRIGHT AND MAY ONLY BE REPRODUCED WITH THE ARCHITECTS PERMISSION.